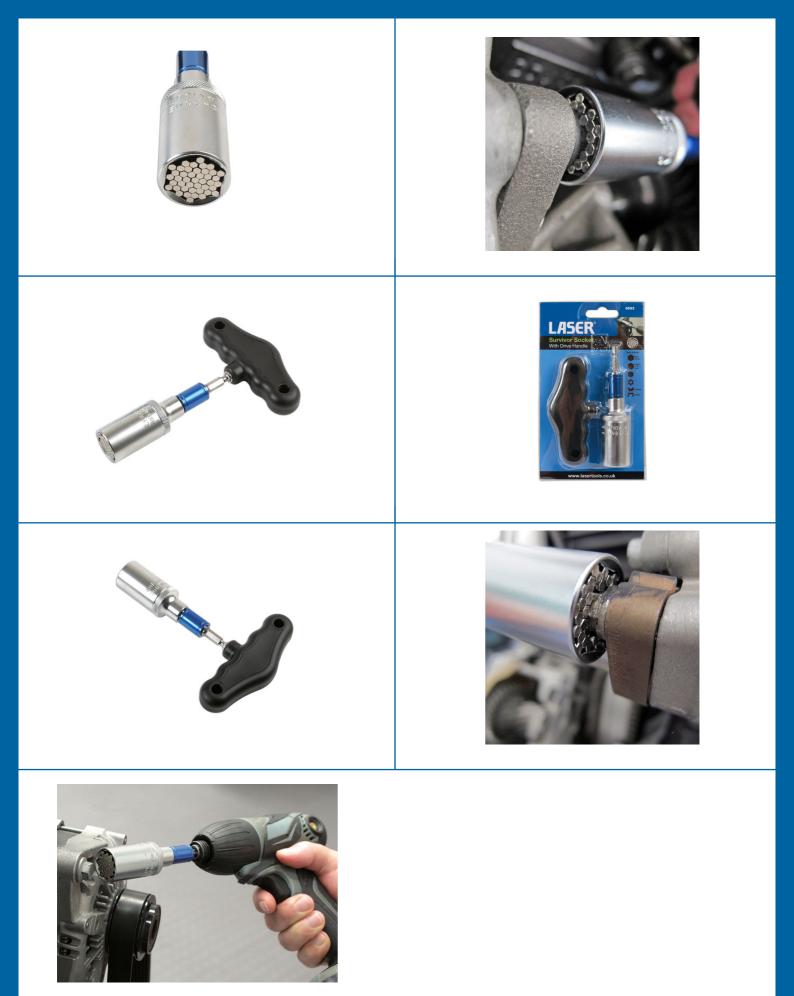

## Survivor Socket with Handle 1/2"D

Universal emergency socket, for use with most fastener profiles from 9mm to 21mm, with quick chuck connection and handle.

## **Additional Information**

- Special locking design to remove any size nut between 9 & 21mm.
- Pin Size: approx. 2.9mm (Hex); external diameter: 27.8mm; pins retract approx. 10.2mm.
- · For use removing damaged nuts & bolts, including Ribe, Spline, Hex, Square, Triangular or Star.
- · Ideal glove box tool.
- · Manufactured from chrome vanadium. Not suitable for impact tools.