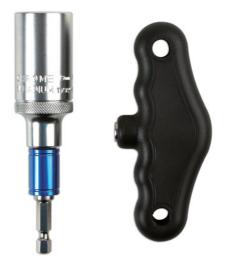

## Survivor Socket with Handle 1/2"D

Universal emergency socket, for use with most fastener profiles from 9mm to 21mm, with quick chuck connection and handle.

## **Additional Information**

- Special locking design to remove any size nut between 9 & 21mm.
- Pin Size: approx. 2.9mm (Hex); external diameter: 27.8mm; pins retract approx. 10.2mm.
- · For use removing damaged nuts & bolts, including Ribe, Spline, Hex, Square, Triangular or Star.
- · Ideal glove box tool.
- · Manufactured from chrome vanadium. Not suitable for impact tools.